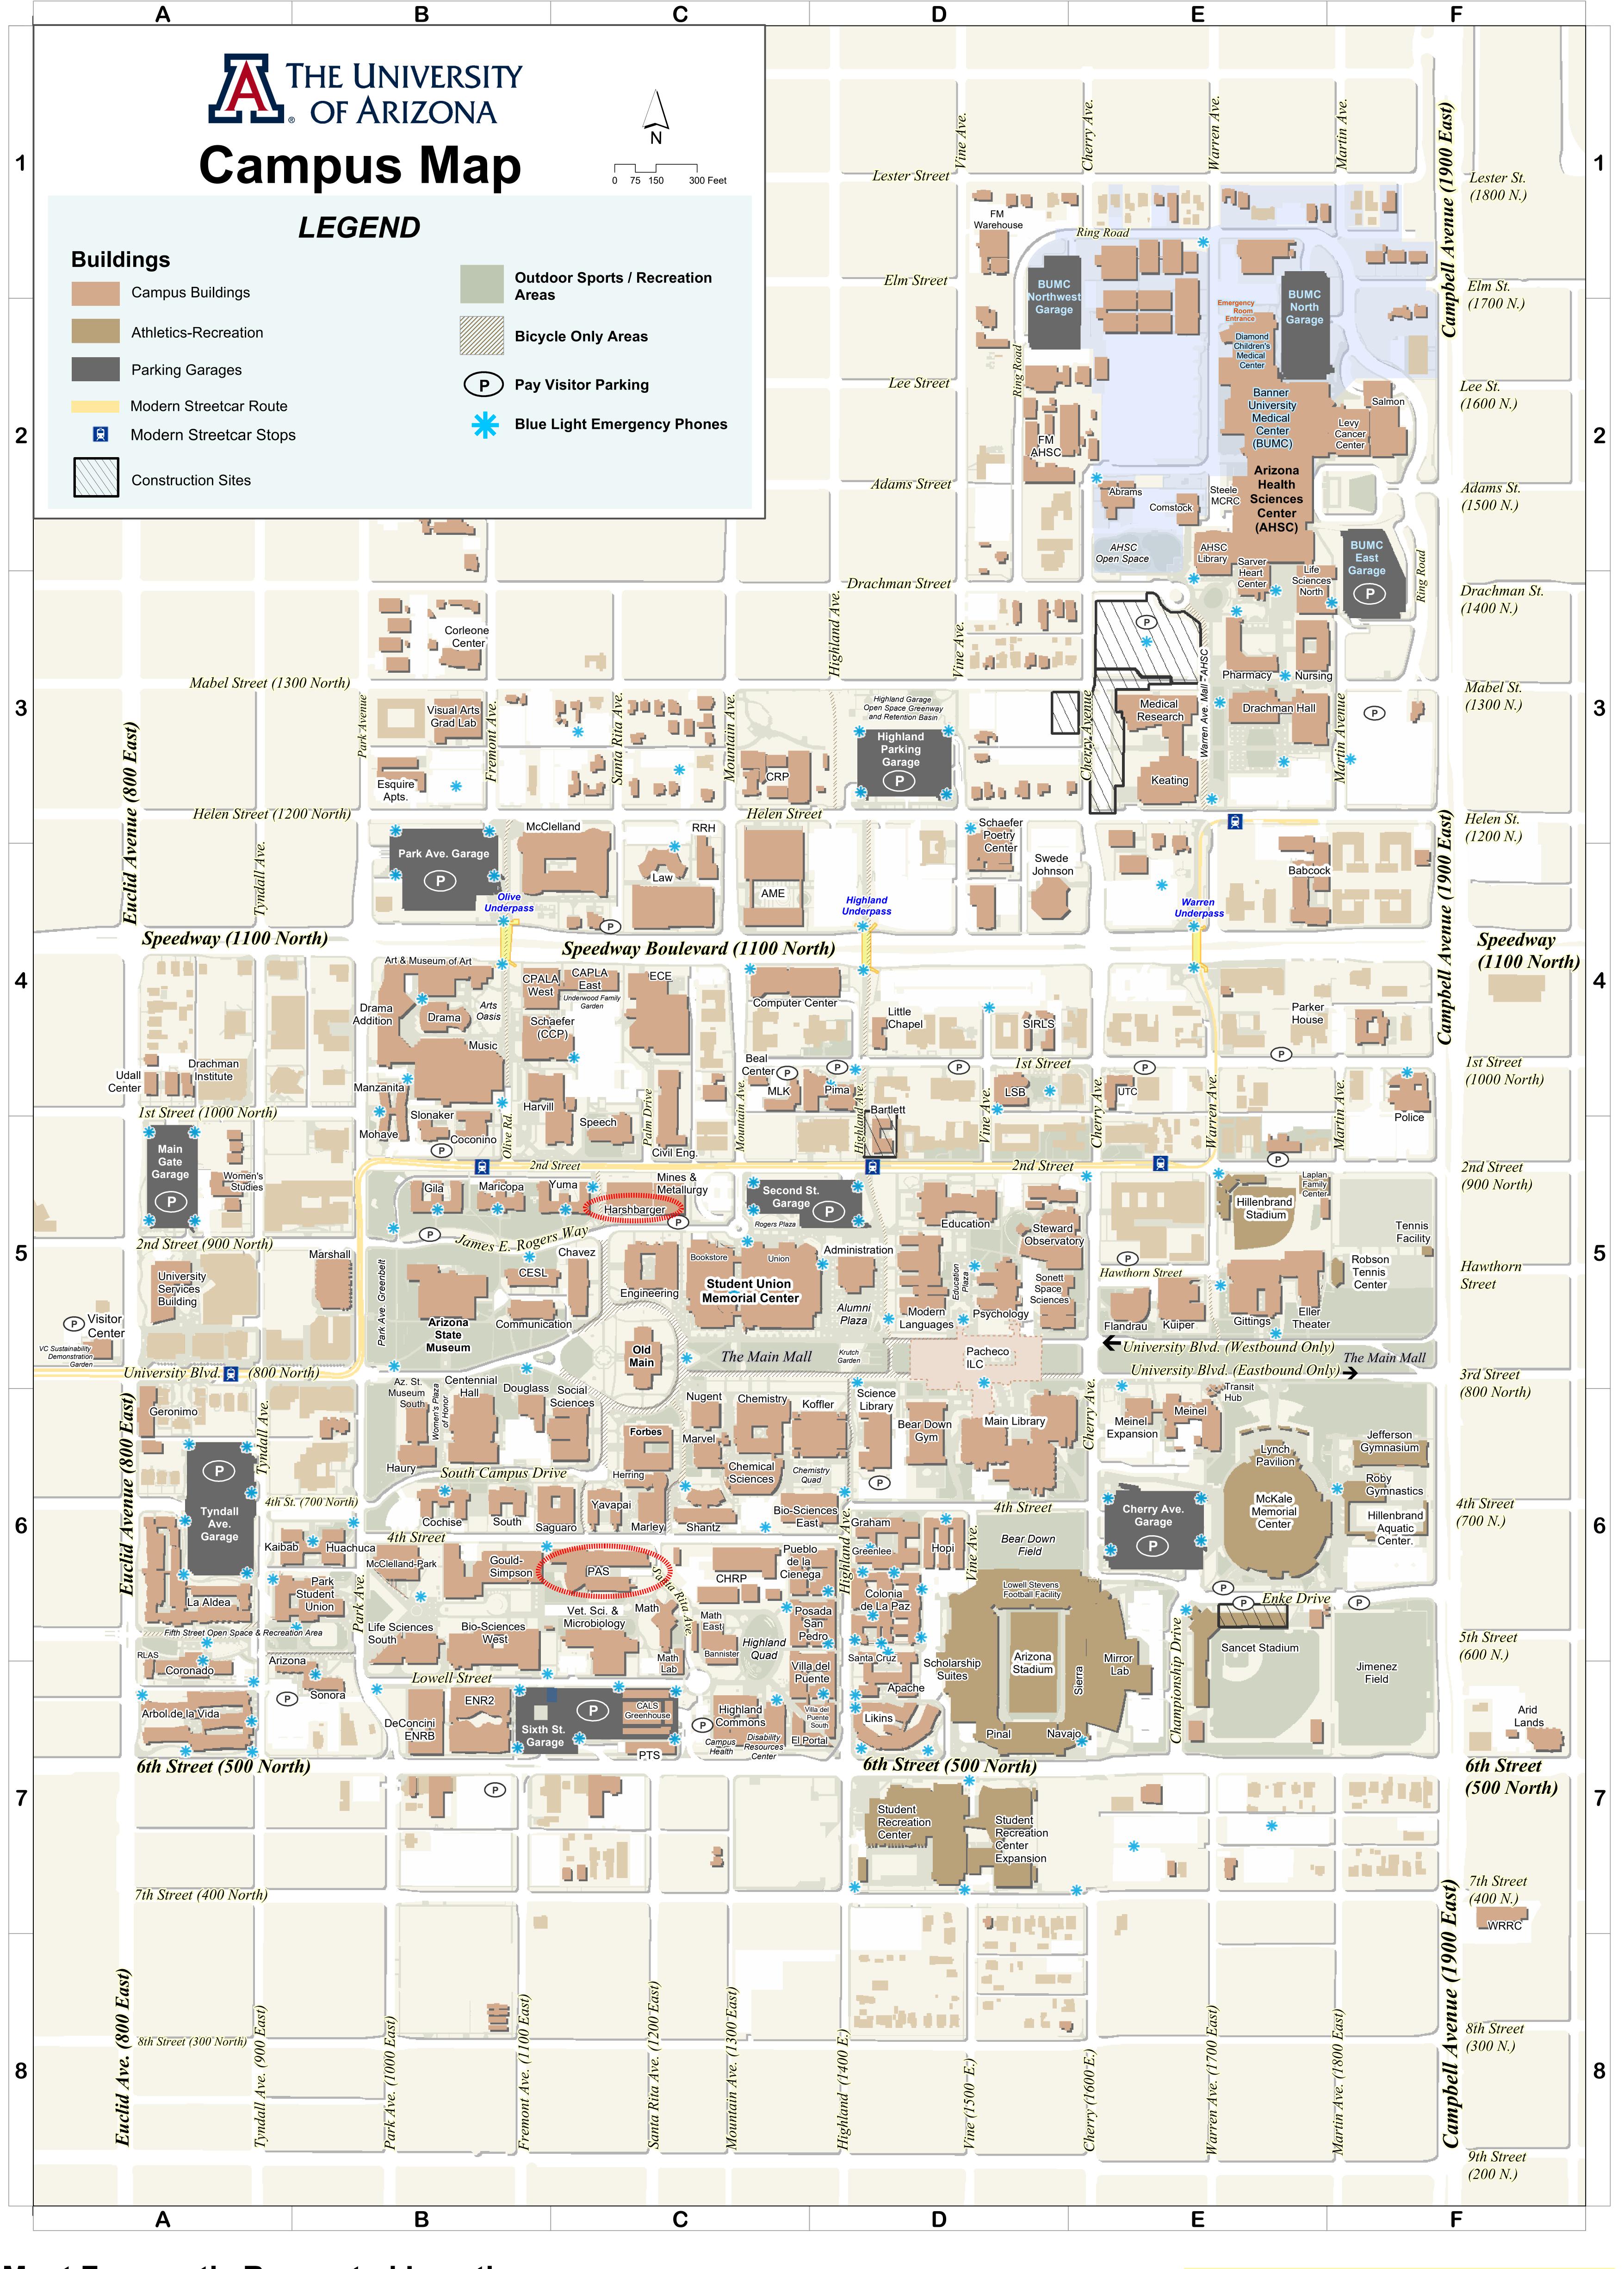

# Most Frequently Requested Locations

Old Main

Drama (Marroney Theater)

Eller Dance Theater

| wost riequently n                                                                                       | University Information         |                                                                                                                     |                |                                                                                                             |                            |                                                                                                                               |
|---------------------------------------------------------------------------------------------------------|--------------------------------|---------------------------------------------------------------------------------------------------------------------|----------------|-------------------------------------------------------------------------------------------------------------|----------------------------|-------------------------------------------------------------------------------------------------------------------------------|
| Name                                                                                                    | Location                       | Name                                                                                                                | Location       | Name                                                                                                        | Location                   |                                                                                                                               |
| Administration Arizona Health Sciences Cent Arizona Stadium Arizona State Museum Bus Stop (Transit Hub) | D5<br>ter E2<br>D7<br>B5<br>E6 | Highland Commons (Campus Health & Disability Resource Center) Holsclaw Hall (Music Building) Main Library Main Mall | C7 B4 D6 C5-F5 | Pacheco ILC Police Schaefer (Center for Creative Photography Student Union Mamorial Center                  | D5<br>F4<br>B4<br>D7<br>C5 | Information: 520-621-2211 Parking Information: 520-626-PARK (7275)  Main UA Website: www.arizona.edu  Emergencies: dial 9-1-1 |
| Campus Health (Highland Common Centennial Hall Crowder Hall (Music Building)  Drama (Marropov Theater)  |                                | Marroney Theater (Drama Building) McKale Memorial Center Museum of Art Nugent                                       |                | Student Union Memorial Center<br>Swede Johnson (Alumni)<br>University Services Building<br>Visitor's Center | D4<br>A5<br>A5             | (Call University Police for non-emergencies: 621-8273)  July 2016  Map Provided by the UA Enterprise GIS                      |

## CAMPUS BUILDINGS Index to Names and Locations on the Campus Map

| NAME                                           | LOCATION     | NAME                                                          | LOCATION | NAME                                             | OCATION | NAME                                                              | LOCATION     |
|------------------------------------------------|--------------|---------------------------------------------------------------|----------|--------------------------------------------------|---------|-------------------------------------------------------------------|--------------|
| A                                              |              | E                                                             |          | L                                                |         | R                                                                 |              |
| Abrams (Family Practice Unit)                  | (E2)         | ECE (Electrical & Computer Engineering)                       | (C4)     | La Aldea                                         | (A6)    | RLAS (Residence Life Auxiliary Services)                          | (A7)         |
| Adminstration                                  | (D5)         | Education                                                     | (D5)     | Law                                              | (C4)    | RMR (Radiology Medical Research)                                  | (E1)         |
| AME (Aerospace and Mechanical Engineering)     | (C4)         | El Portal                                                     | (D7)     | LSB (Learning Services Building)                 | (D4)    | RRH (Rogers Roundtree Hall)                                       | (C3)         |
| Apache                                         | (D7)         | Eller Theater                                                 | (F5)     | Levy Cancer Center                               | (E2)    | Robson Tennis Center                                              | (F5)         |
| Art And Musuem of Art                          | (B4)         | Engineering                                                   | (C5)     | Library, Main                                    | (D6)    | Roby Gymnastics                                                   | (F6)         |
| Arizona Health Sciences Center (AHSC)          | (E2)         | Environment and Natural Resources 2                           | (B7)     | Library, Science & Engineering                   | (D6)    |                                                                   | ,            |
| Arizona                                        |              | Esquire Apts.                                                 | (B3)     | Life Sciences North                              | (E2)    | 5                                                                 |              |
| AHSC Library                                   | (A7)         |                                                               | ,        | Life Sciences South                              | (B7)    | Saguaro                                                           | (B6)         |
| Arbol de La Vida                               | (E2)         |                                                               |          | Likins                                           | (D7)    | Salmon                                                            | (F2)         |
|                                                | (A7)         |                                                               |          | Lowell-Stevens                                   | (D6)    | Sarver Heart Center                                               | (E2)         |
| Arizona Stadium                                | (D6)         | F                                                             |          | Lynch Pavilion                                   | (E6)    | Sancet Stadium<br>Santa Cruz                                      | (E6)         |
| Arizona State Museum                           | (B5)         | Faculty Office (AHSC)                                         | (E1)     | M                                                |         |                                                                   | (D7)         |
| Az. St. Museum South                           | (B6)         | Flandrau                                                      | (E5)     | Main Gate Garage                                 | (       | SALT Center (See Bartlett Building)                               | (D5)         |
| В                                              |              | FM AHSC (Facilities Management)                               | (D2)     | 3                                                | (A5)    | Schaefer (Center for Creative Photography)                        | (B4)         |
| Babcock                                        | (E4)         | FM Warehouse                                                  | (D1)     | Main Library                                     | (D6)    | Schaefer Poetry Center                                            | (D3)<br>(D6) |
| Banner University Medical Center (BUMC)        | ` '          | Forbes                                                        |          | Manzanita                                        | (B4)    | Science Library (Science & Engineering Library) Second St. Garage | (C4)         |
| Bannister                                      | (C6)         | roines                                                        | (C6)     | Marshall                                         | (A5)    | _                                                                 |              |
| Bartlett                                       | (D5)         |                                                               |          | Marvel                                           | (C6)    | Shantz                                                            | (C6)         |
| Beal Center                                    | (C4)         |                                                               |          | Math                                             | (C6)    | SIRLS (School of Info. Resources and Library Science)             |              |
| Bear Down Gvm                                  | (D6)         |                                                               |          | Math East                                        | (C6)    | Sierra                                                            | (D7)         |
| Bio-Sciences East                              | (C6)         |                                                               |          | Math Lab                                         | (C6)    | Sixth St. Garage                                                  | (C7)         |
| Bio-Sciences West                              | (B7)         | G                                                             |          | Maricopa                                         | (B5)    | Sky View Apartments                                               | (B8)         |
| Biomedical Research Lab (BRL)                  | (E1)         | Geronimo                                                      | (A6)     | Marley                                           | (C6)    | Slonaker                                                          | (B5)         |
| Bookstore                                      | (C5)         | Gila                                                          | (B5)     | MLK (Dr. Martin Luther King, Jr. Student Center) | (C4)    | Social Sciences                                                   | (B6)         |
|                                                | (63)         |                                                               |          | McClelland                                       | (B4)    | Sonett (Space Sciences)                                           | (D5)         |
| C                                              |              | Gittings                                                      | (E5)     | McClelland-Park                                  | (B6)    | Sonora                                                            | (A7)         |
| CAPLA West                                     | (B4)         | Gould-Simpson                                                 | (B6)     | McKale Memorial Center                           | (E6)    | South                                                             | (B6)         |
| CAPLA East                                     | (C4)         | Graham                                                        | (D6)     | Medical Research                                 | (E3)    | Steele MCRC (Memorial Child Research Center)                      | (E2)         |
| CALS Greenhouse                                | (C7)         | Greenlee                                                      | (D6)     | Meinel (Optical Sciences)                        | (E6)    | Steward Observatory                                               | (D5)         |
| Centennial                                     | (B6)         |                                                               |          | Meinel Expansion                                 | (E6)    | Student Recreation Center                                         | (D7)         |
| CESL (Center for English as a Second Language) | (B5)         |                                                               |          | Mines & Metallurgy                               | (C5)    | Student Recreation Center Expansion                               | (D7)         |
| Chavez (Economics)                             | (B5)         | Н                                                             |          | Mirror Lab                                       | (E7)    | Student Union Memorial Center                                     | (D5)         |
| CHRP (Central Heating & Refrigeration Plant)   | (C6)         | Harshbarger                                                   | (C5)     | Modern Languages                                 | (D5)    | Swede Johnson                                                     | (D4)         |
| CHRP - AHSC                                    | (D2)         | Harvill                                                       | (B4)     | Mohave                                           | (B5)    |                                                                   | ( /          |
|                                                |              |                                                               | (B6)     | MRI (Magnetic Resonance Imaging Lab)             | (E1)    | T                                                                 |              |
| Chemical Sciences                              | (C6)         | Haury (Anthropology)                                          | • •      | Music                                            | (B4)    | Tennis Facility                                                   | (F5)         |
| Chemistry                                      | (C6)         | Herring                                                       | (C6)     | Music Addition                                   | (B4)    | Transit Hub (Main Mall Bus Stop)                                  | (E6)         |
| Cherry Ave. Garage                             | (E6)         | Highland Commons (Campus Health & Disability Resource Center) | (C7)     | Widsie / Iddicion                                | (DT)    | Tyndall Ave. Garage                                               | (A6)         |
| Civil Engineering                              | (C5)         |                                                               | (D2)     | N                                                |         | Tyrraan / tve. Garage                                             | (710)        |
| Cochise                                        | (B6)         | Highland Ave. Garage                                          | (D3)     | Navajo                                           | (D7)    | U                                                                 |              |
| Coconino                                       | (B5)         | Hillenbrand Aquatic Center                                    | (F6)     | Nugent                                           | (C6)    | Udall Center                                                      | (A4)         |
| Colonia de la Paz                              | (D6)         | Hillenbrand Stadium                                           | (E5)     | Nursing                                          | (E3)    | University Services                                               | (A5)         |
| Communications                                 | (B5)         | Норі                                                          | (D6)     | rvarsirig                                        | (23)    | othiversity services                                              | (713)        |
| Computer Center                                | (C4)         | Huachuca                                                      | (A6)     | 0                                                |         | UAMC East Garage                                                  | (E2)         |
| •                                              |              |                                                               | , ,      | Old Main                                         | (C5)    | UAMC North Garage                                                 | (F2)         |
| Comstock                                       | (E2)         |                                                               |          |                                                  |         | UAMC NorthWest Garage                                             | (E1)         |
| Corleone Center                                | (B3)         |                                                               |          | P                                                |         | or tivic reorditivest darage                                      | (D1)         |
| Coronado                                       | (A7)         | J                                                             |          | Pacheco ILC                                      | (D5)    | V                                                                 |              |
| CRP (Central Refrigeration Plant)              | (C3)         | Jefferson Gymnasium                                           | (F6)     | Park Ave. Garage                                 | (B4)    | Vet. Sci. & Microbiology                                          | (C6)         |
|                                                |              | Jimenez Field                                                 | (F7)     | Park Student Union (PSU)                         | (A6)    | Visitor Center                                                    | (A5)         |
|                                                |              |                                                               | ( /      | PAS (Physics-Atmospheric Sciences)               | (B6)    | Visual Arts Graduate Research Lab                                 | , ,          |
| D                                              |              | K                                                             |          | Pharmacy                                         | (E3)    |                                                                   | (B3)         |
| U                                              |              | N<br>Kaibab                                                   | (16)     | Pima                                             | (C4)    | Villa Del Puente                                                  | (D7)         |
| DeConcini ENRB (Environment And Natural        | (B7)         | Kaibab                                                        | (A6)     | Pinal                                            | (D7)    | W                                                                 |              |
| Resources Building)  Douglass                  | (B6)         | Keating                                                       | (E3)     | Police                                           | (F4)    | Women's Studies                                                   | (A5)         |
| Diamond Children's Medical Center              | (E2)         | Koffler                                                       | (C6)     | Posada San Pedro                                 | (D6)    |                                                                   | ` '          |
| Drachman Drachman                              |              | Kuiper (Space Sciences)                                       | (E5)     | Psychology                                       | (D5)    | Υ                                                                 |              |
| Drachman Institute                             | (E3)<br>(A4) |                                                               |          | PTS (Parking & Transportation Services)          | (C7)    | Yavapai                                                           | (C6)         |
| Drama                                          | (B4)         |                                                               |          | Pueblo de la Cienega                             | (D6)    | Yuma                                                              | (C5)         |
| Drama Addition                                 | (B4)<br>(B4) |                                                               |          |                                                  |         | rama                                                              | (23)         |
|                                                | (D f)        |                                                               |          |                                                  |         |                                                                   |              |

## CROSS-REFERENCES TO ABOVE LIST OF CAMPUS BUILDINGS

### **COLLEGES**

#### (Cross Referenced by Location of Administrative Offices)

Agriculture and Life Sciences Forbes Building

Architecture and Landscape Architecture

**CALA Building** Education

**Education Builling** 

Eller College of Management

McClelland

Engineering Civil Engineering Building

Fine Arts Music Building

Graduate College Administration

Honors College

Slonaker Building

Humanities Modern Languages Building

James E. Rogers College of Law Law Building

Letters, Arts and Sciences **Gould-Simpson Building** 

Medicine

Nursing

Arizona Health Sciences Center

**Nursing Building Optical Sciences** 

Meinel Outreach

**University Services Building** Pharmacy

Pharmacy Building

Science Gould-Simpson Building

Social and Behavioral Sciences **Douglass Building** 

Zuckerman Public Health Drachman

**BUILDINGS DEDICATED TO INDIVIDUALS** 

#### (In Last Name Alphabetical Order, Cross-Referenced to Above List of Building Names)

Herbert K. Abrams Building Abrams

Bryant Bannister Tree Ring Building Bannister

Patricia A. Bartlett Building

Bartlett

Beal Center

**Beal Center** 

Cesar E. Chavez Building Chavez

Comstock House

Comstock

Douglass

Douglass

Roy P. Drachman Hall Drachman

Roy P. Drachman Institute for Land

and Regional Development Studies **Drachman Institute** 

Stevie **Eller** Dance Theater

Eller Theater

Dennis DeConcini Environment and Natural Resources DeConcini ENRB

Flandrau Science Center and Planetarium

Flandrau Planetarium Forbes Building

Franklin

Forbes

Franklin

Ina A. Gittings Building

Gittings

Emil W. Haury Building Haury

John W. Harshbarger Building Harshbarger

Richard P. Harvill Building Harvill

Herring Hall

Herring

Hillenbrand Memorial Stadium Hillenbrand Stadium

Hillenbrand Aquatic Center

Hillenbrand Aquatic Center

Richard **Jefferson** Gymnasium Jefferson Gymnasium

Marvin D. "Swede" **Johnson** Building

"Swede" Johnson Thomas W. **Keating** BioResearch Building

Keating

Dr. Martin Luther **King**, Jr. Student Center

Henry Koffler Building

Koffler

Gerard P. Kuiper Space Sciences

Kuiper

Leon **Levy** Cancer Center Levy Cancer Center

Likins Hall Likins

Lowell-Stevens Football Facility

Lowell-Stevens

Eddie Lynch Athletics Pavilion Lynch Pavilion

Marley

Marley

Louise Foucar Marshall Building Marshall

Carl S. Marvel Laboratories of Chemistry

Marvel McClelland Hall

McClelland

McKale Memorial Center McKale Memorial Center

Meinel Optical Sciences Meinel

**Udall Center** 

Robert L. Nugent Building Nugent

Manuel Pacheco Integrated Learning Center Pacheco ILC

Robson Tennis Center **Robson Tennis Center** 

Mary Roby Gymnastics Training Center **Roby Gymnastics** 

Rogers Rountree Hall

Sydney E. Salmon Building

Salmon Frank Sancet Field

Sancet Field

Sarver Heart Center Sarver Heart Center

John P. Schaefer Center for Creative Photography Schaefer

Helen S. **Schaefer** Poetry Center Schaefer Poetry Center

Homer L. Shantz Shantz

Slonaker House

Slonaker

Smith House

Smith House

Charles E. Sonett Space Sciences Building Sonett

Steele Memorial Children's Research Center Steele MCRC

**Steward** Observatory

**Steward Observatory** 

**Udall** Center for Studies in Public Policy